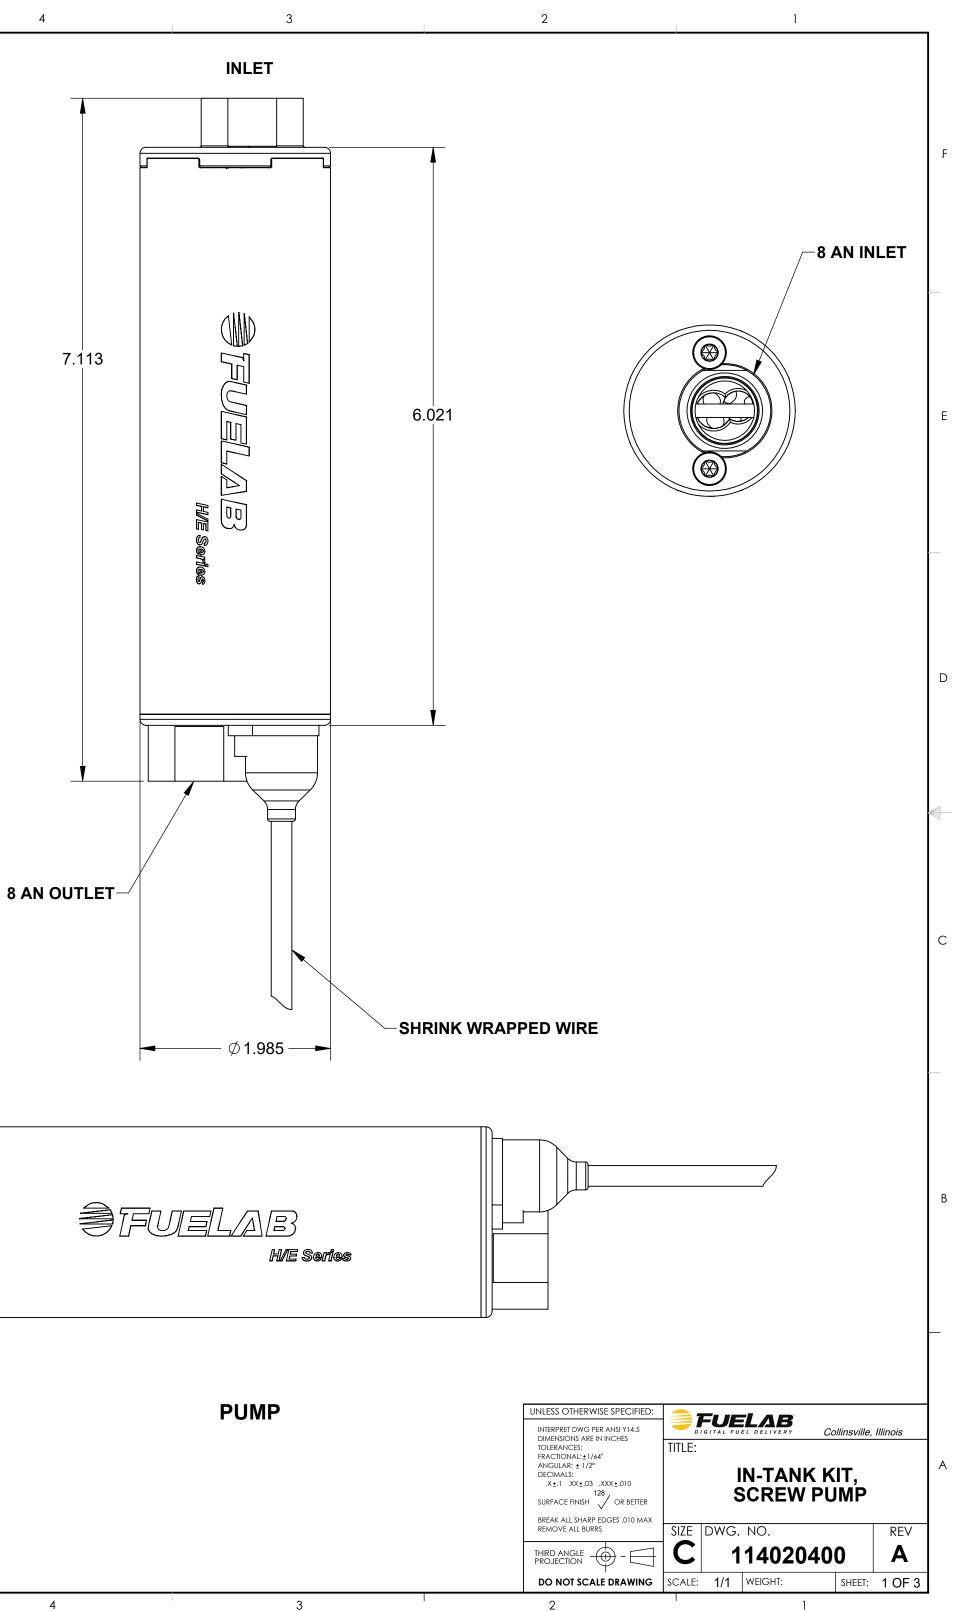

2.

E

D

С

Α

8

- THIS DRAWING DESCRIBES THE FUELAB 208XX SERIES 1. IN TANK, ELECTRONIC FUEL PUMP KIT.
  - FEATURES INCLUDE:
    - THREE PHASE DC BRUSHLESS SCREW STYLE PUMP
    - ELECTRONIC CONTROLLER WITH PWM AND/OR 0-5V

7

- SPEED CONTROL CAPABILITY - STRAINING FILTER FITTING w/ O RING
- STRAINING FILTER
- FUEL COMPATIBILITY INCLUDES: 3.
  - GASOLINE (PUMP OR RACE)
  - METHANOL - ETHANOL (INCLUDING E85)
  - DIESEL
- PORT O-RINGS, MATING ELECTRICAL CONNECTOR, AND PERFORMANCE CERTIFICATION INCLUDED, BAGGED 4. SEPARATELY FROM PUMP.
- 5. 9.5-22 VOLT OPERATING RANGE, USE ONLY 12 VOLT OR 16 VOLT (6 OR 8 CELL LEAD ACID BATTERY) VEHICLE SYSTEMS WITH OR WITHOUT CHARGING SYSTEM.
- ALL MODEL 208XX SERIES SYSTEMS REQUIRE BYPASS REGULATOR OR RELIEF VALVE TO AVOID OVER-PRESSURE OPERATING CONDITION. 6.
- 7. SEE TABLE BELOW FOR DETERMINATION OF DESIRED MODEL NUMBER.