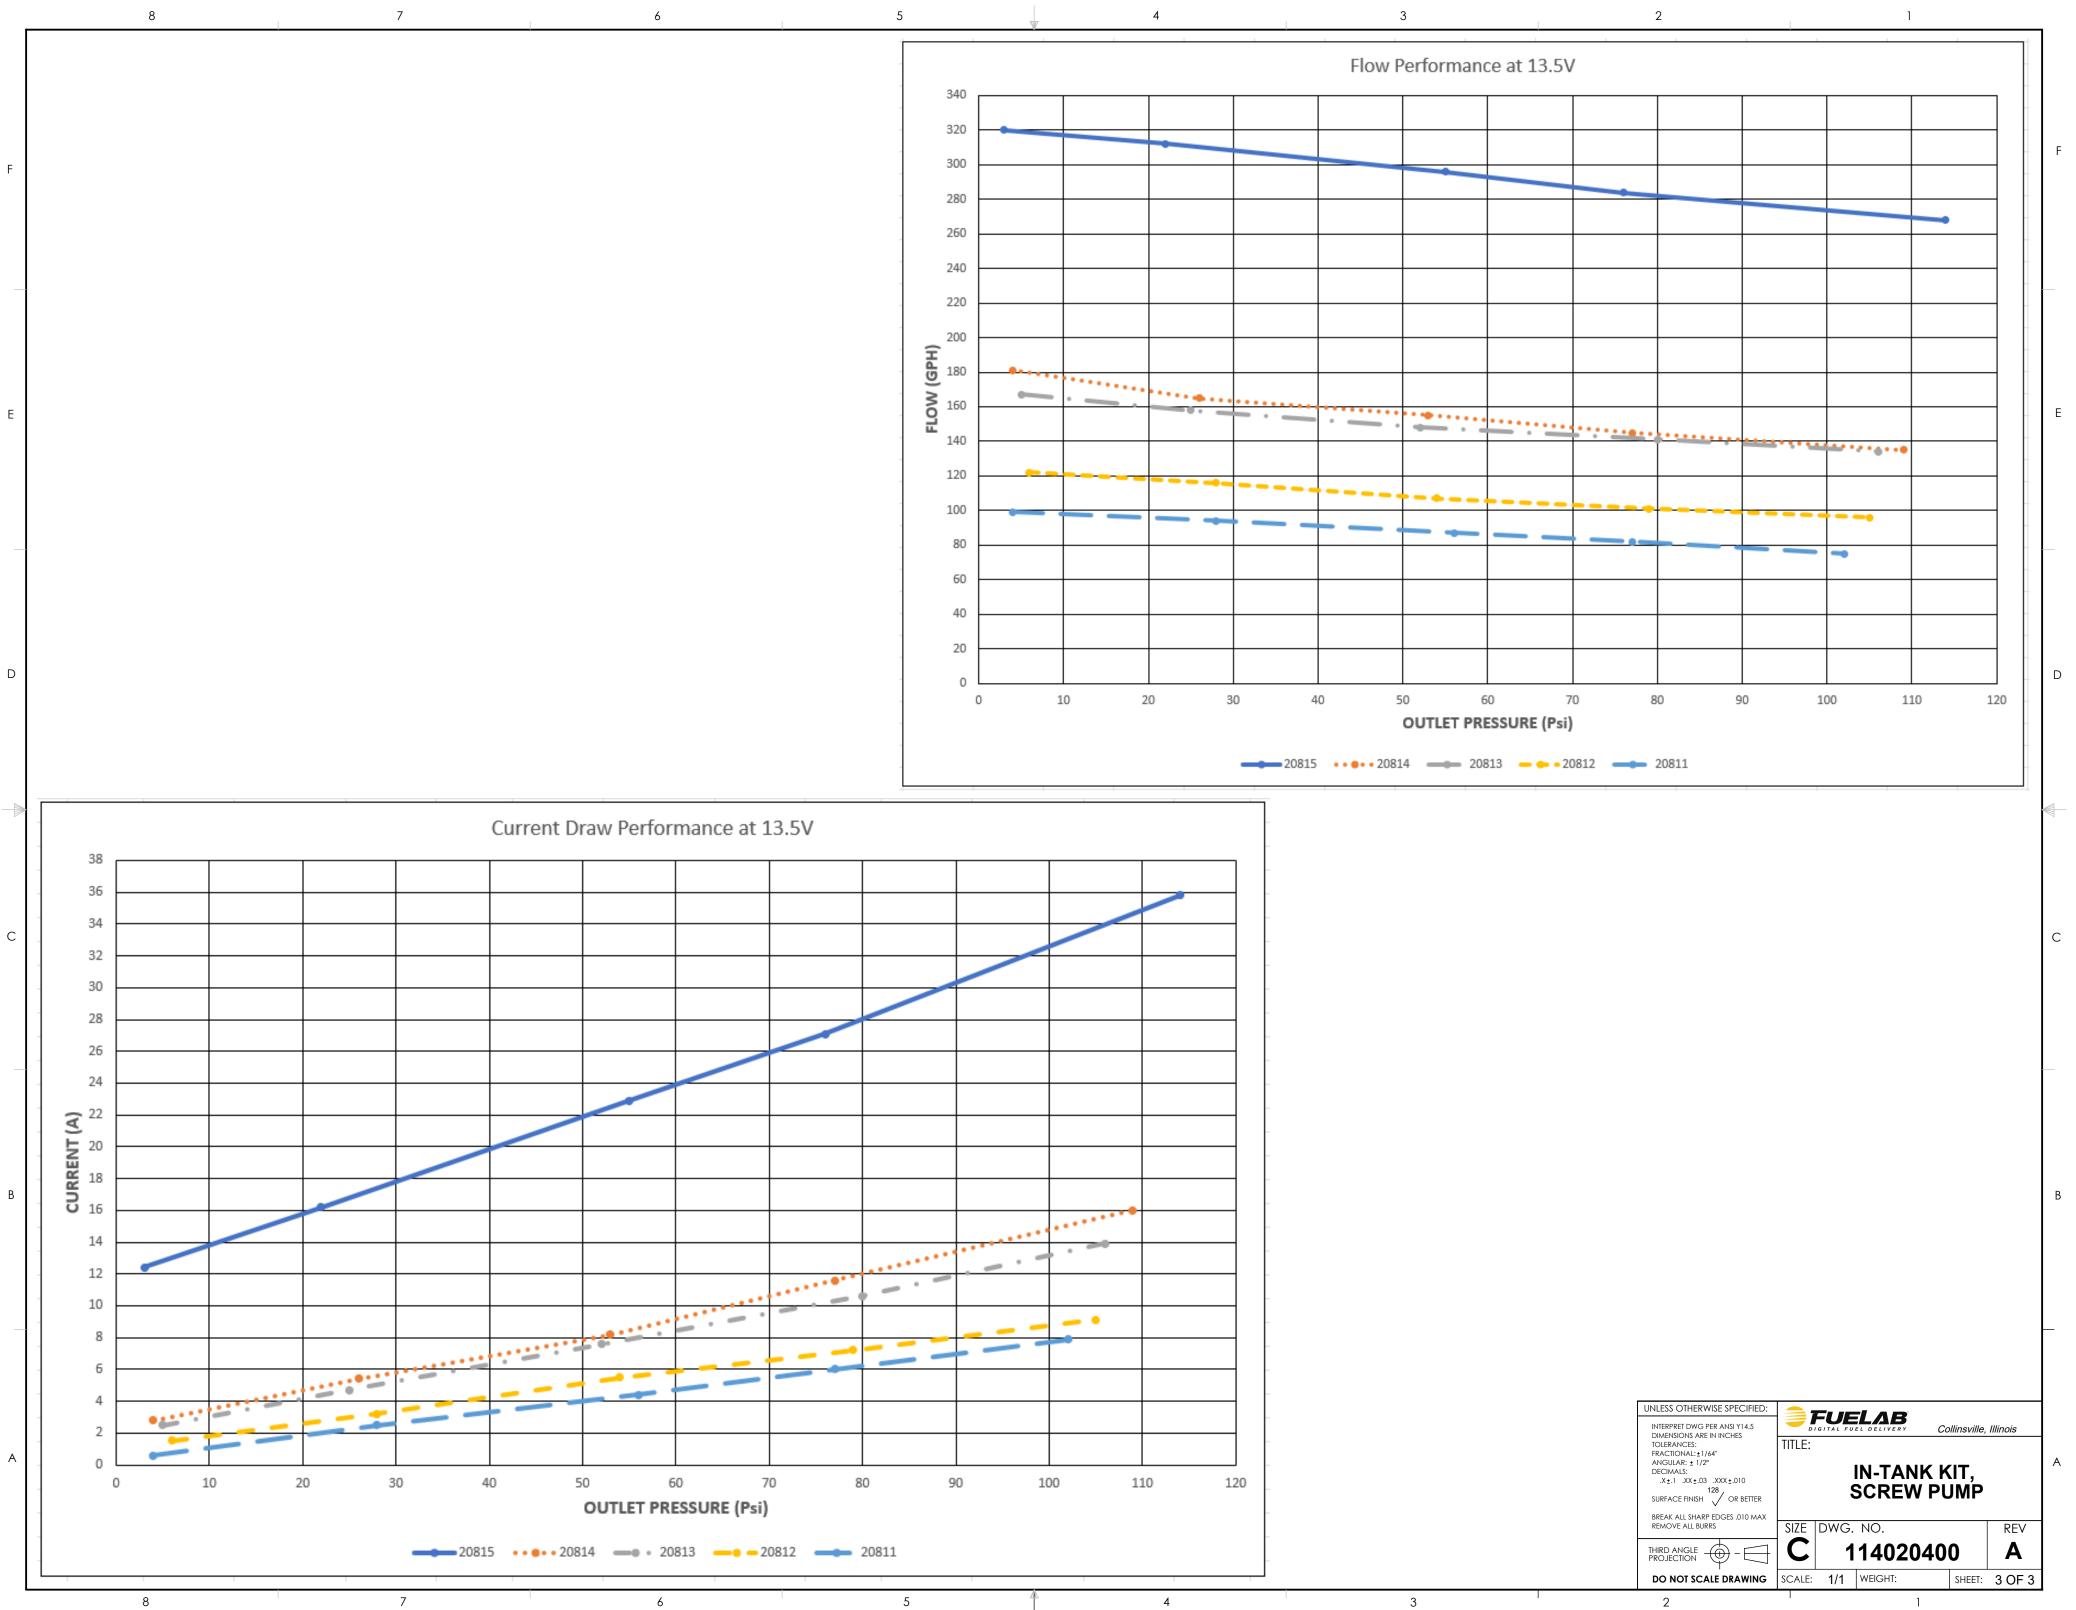

## MODEL SELECTION TABLE

| MODEL | FLOW RATING, AT 13.5v | FLOW RATING, AT 13.5v | MAX. PRESSURE     |
|-------|-----------------------|-----------------------|-------------------|
| 20811 | 79 GPH AT 45 PSI      | 300 LPH AT 3.0 BAR    | 125 PSI (8.5 BAR) |
| 20812 | 105 GPH AT 45 PSI     | 400 LPH AT 3.0 BAR    | 125 PSI (8.5 BAR) |
| 20813 | 145 GPH AT 45 PSI     | 550 LPH AT 3.0 BAR    | 125 PSI (8.5 BAR) |
| 20814 | 165 GPH AT 45 PSI     | 625 LPH AT 3.0 BAR    | 125 PSI (8.5 BAR) |
| 20815 | 290 GPH AT 45 PSI     | 1100 LPH AT 3.0 BAR   | 125 PSI (8.5 BAR) |