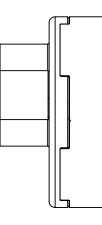

------------------|
| 20811 | 79 GPH AT 45 PSI      | 300 LPH AT 3.0 BAR    | 125 PSI (8.5 BAR) |
| 20812 | 105 GPH AT 45 PSI     | 400 LPH AT 3.0 BAR    | 125 PSI (8.5 BAR) |
| 20813 | 145 GPH AT 45 PSI     | 550 LPH AT 3.0 BAR    | 125 PSI (8.5 BAR) |
| 20814 | 165 GPH AT 45 PSI     | 625 LPH AT 3.0 BAR    | 125 PSI (8.5 BAR) |
| 20815 | 290 GPH AT 45 PSI     | 1100 LPH AT 3.0 BAR   | 125 PSI (8.5 BAR) |

**MODEL NUMBER SCHEME:** 

208 - 11



300 LPH FUEL PUMP W/O CANBus HIGH EFFICIENCY EFI IN TANK SCREW PUMP KIT

208 - 12

- 400 LPH FUEL PUMP W/O CANBus
- HIGH EFFICIENCY EFI IN TANK SCREW PUMP KIT

208 - 13



208 - 14



625 LPH FUEL PUMP W/O CANBus HIGH EFFICIENCY EFI IN TANK SCREW PUMP KIT

208 - 15

8

1100 LPH FUEL PUMP W/O CANBus HIGH EFFICIENCY EFI IN TANK SCREW PUMP KIT

7

6



5

5

6

4



2





6

7

F

Е

D

С

А

8

## 8 AN FITTINGS w/ O RING

5



4



1

1

Е

D

С

А

2