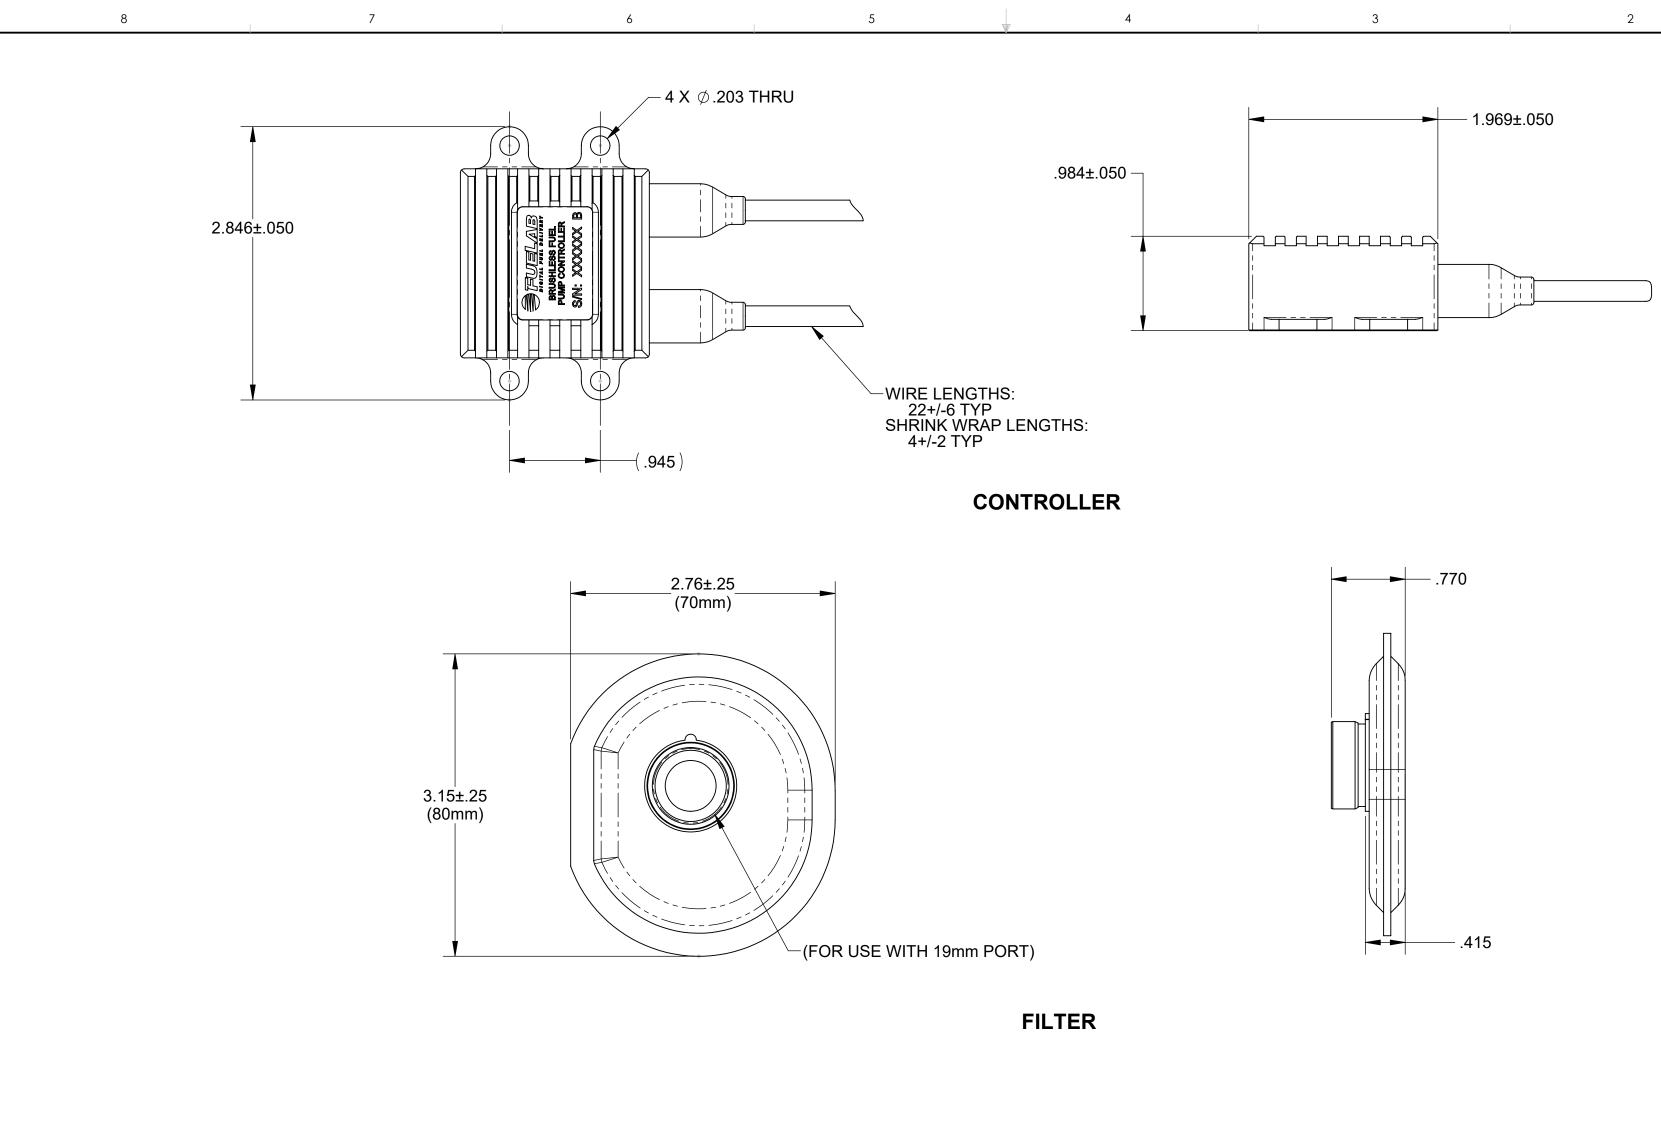

2.

E

D

С

Α

8

- THIS DRAWING DESCRIBES THE FUELAB 208XX SERIES 1. IN TANK, ELECTRONIC FUEL PUMP KIT.
  - FEATURES INCLUDE:
    - THREE PHASE DC BRUSHLESS SCREW STYLE PUMP
    - ELECTRONIC CONTROLLER WITH PWM AND/OR 0-5V

7

- SPEED CONTROL CAPABILITY - STRAINING FILTER FITTING w/ O RING
- STRAINING FILTER
- FUEL COMPATIBILITY INCLUDES: 3.
  - GASOLINE (PUMP OR RACE)
  - METHANOL - ETHANOL (INCLUDING E85)
  - DIESEL
- PORT O-RINGS, MATING ELECTRICAL CONNECTOR, AND PERFORMANCE CERTIFICATION INCLUDED, BAGGED 4. SEPARATELY FROM PUMP.
- 5. 9.5-22 VOLT OPERATING RANGE, USE ONLY 12 VOLT OR 16 VOLT (6 OR 8 CELL LEAD ACID BATTERY) VEHICLE SYSTEMS WITH OR WITHOUT CHARGING SYSTEM.
- ALL MODEL 208XX SERIES SYSTEMS REQUIRE BYPASS REGULATOR OR RELIEF VALVE TO AVOID OVER-PRESSURE OPERATING CONDITION. 6.
- 7. SEE TABLE BELOW FOR DETERMINATION OF DESIRED MODEL NUMBER.