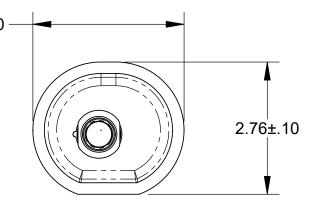

## MODEL SELECTION TABLE

(2.11)

( 1.35 )—

| MODEL | MATERIAL DESCRIPTION            | RATED FLOW RATE | MALE AN PORT SIZE          | FLUID COMPATIBILITY                                 |
|-------|---------------------------------|-----------------|----------------------------|-----------------------------------------------------|
| 83801 | AL ALY / STAINLESS STEEL FILTER | 250 GPH         | -10AN WITH 37° FLARE       | METHANOL, ETHANOL, DIESEL, GASOLINE (PUMP AND RACE) |
| 83811 | AL ALY / NYLON MESH FILTER      | 140 GPH         | -8AN PORT STYLE - NO FLARE | ETHANOL, DIESEL, GASOLINE (PUMP AND RACE)           |