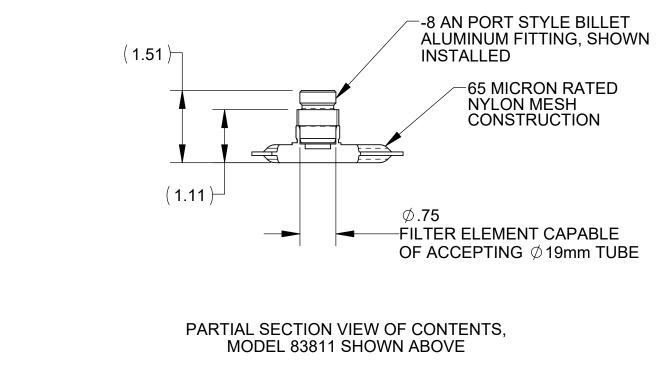

## MODEL SELECTION TABLE

(2.11)

( 1.35 )—

| MODEL | MATERIAL DESCRIPTION            | RATED FLOW RATE | MALE AN PORT SIZE          | FLUID COMPATIBILITY                                 |
|-------|---------------------------------|-----------------|----------------------------|-----------------------------------------------------|
| 83801 | AL ALY / STAINLESS STEEL FILTER | 250 GPH         | -10AN WITH 37° FLARE       | METHANOL, ETHANOL, DIESEL, GASOLINE (PUMP AND RACE) |
| 83811 | AL ALY / NYLON MESH FILTER      | 140 GPH         | -8AN PORT STYLE - NO FLARE | ETHANOL, DIESEL, GASOLINE (PUMP AND RACE)           |