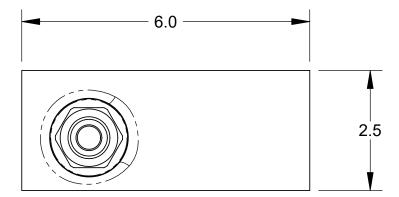

## MODEL SELECTION TABLE

(2.11)

( 1.35 )—

| MODEL | MATERIAL DESCRIPTION            | RATED FLOW RATE | MALE AN PORT SIZE          | FLUID COMPATIBILITY                                 |
|-------|---------------------------------|-----------------|----------------------------|-----------------------------------------------------|
| 83801 | AL ALY / STAINLESS STEEL FILTER | 250 GPH         | -10AN WITH 37° FLARE       | METHANOL, ETHANOL, DIESEL, GASOLINE (PUMP AND RACE) |
| 83811 | AL ALY / NYLON MESH FILTER      | 140 GPH         | -8AN PORT STYLE - NO FLARE | ETHANOL, DIESEL, GASOLINE (PUMP AND RACE)           |